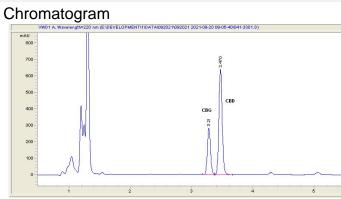

# Batch/Lot # 210823HSBOT

| Cannabinoid                                       | % wt | mg/unit |
|---------------------------------------------------|------|---------|
| CBG                                               | 0.28 | 13.44   |
| CBD                                               | 0.55 | 26.4    |
| Total Cannabinoids                                | 0.83 | 39.8    |
| Calculated THC Yield                              | 0.00 | 0.00    |
| Calculated CBD Yield                              | 0.55 | 26.40   |
| Calculated Maximum THC Yield = THC + 0.877 * THCA |      |         |
| Calculated Maximum CBD Yield = CBD + 0.877 * CBDA |      |         |