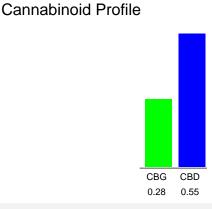

# Cannabinoid Profile by HPLC

# Batch/Lot # 210823HSBOT

| Cannabinoid                                       | % wt | mg/unit |
|---------------------------------------------------|------|---------|
| CBG                                               | 0.28 | 13.44   |
| CBD                                               | 0.55 | 26.4    |
| Total Cannabinoids                                | 0.83 | 39.8    |
| Calculated THC Yield                              | 0.00 | 0.00    |
| Calculated CBD Yield                              | 0.55 | 26.40   |
| Calculated Maximum THC Yield = THC + 0.877 * THCA |      |         |
| Calculated Maximum CBD Yield = CBD + 0.877 * CBDA |      |         |