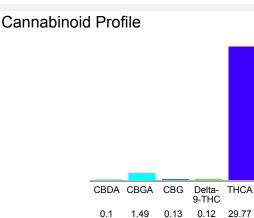

### Cannabinoid Profile by HPLC

Marin Analytics, LLC 250 Bel Marin Keys Blvd, Suite D4 Novato, CA 94949

415-936-6477 / sarabiancalana1@gmail.com

Sara Biancald

Sara Biancalana **Chief Scientist** 

This sample has been tested by Marin Analytics, LLC using valid testing methodologies and a quality system. Values reported relate only to the sample tested. Marin Analytics, LLC makes no claims as to the efficacy, safety or other risks associated with any detected or non-detected levels of any compounds reported herein. This Certificate shall not be reproduced except in full, without the written approval of Marin Analytics, LLC. Copyrigt 2022 Marin Analytics, LLC All Rights Reserved.

#### THCa Flower- Gelato Sample Submitted: 12-15-2022; Report Date: 12-15-2022

| Cannabinoid          | % wt  | mg/g  |
|----------------------|-------|-------|
| CBDA                 | 0.1   | 1.0   |
| CBGA                 | 1.49  | 14.9  |
| CBG                  | 0.13  | 1.3   |
| Delta-9-THC          | 0.12  | 1.2   |
| THCA                 | 29.77 | 297.7 |
| Total Cannabinoids   | 31.61 | 316.1 |
| Calculated CBD Yield | 0.09  | 0.88  |