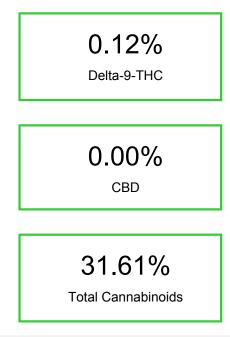

#### THCa Flower- Gelato Sample Submitted: 12-15-2022; Report Date: 12-15-2022

| Cannabinoid          | % wt  | mg/g  |
|----------------------|-------|-------|
| CBDA                 | 0.1   | 1.0   |
| CBGA                 | 1.49  | 14.9  |
| CBG                  | 0.13  | 1.3   |
| Delta-9-THC          | 0.12  | 1.2   |
| THCA                 | 29.77 | 297.7 |
| Total Cannabinoids   | 31.61 | 316.1 |
| Calculated CBD Yield | 0.09  | 0.88  |