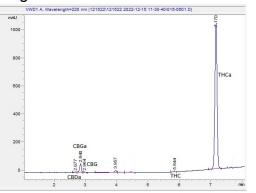

#### Chromatogram

#### THCa Flower- Gelato Sample Submitted: 12-15-2022; Report Date: 12-15-2022

| Cannabinoid          | % wt  | mg/g  |
|----------------------|-------|-------|
| CBDA                 | 0.1   | 1.0   |
| CBGA                 | 1.49  | 14.9  |
| CBG                  | 0.13  | 1.3   |
| Delta-9-THC          | 0.12  | 1.2   |
| THCA                 | 29.77 | 297.7 |
| Total Cannabinoids   | 31.61 | 316.1 |
| Calculated CBD Yield | 0.09  | 0.88  |